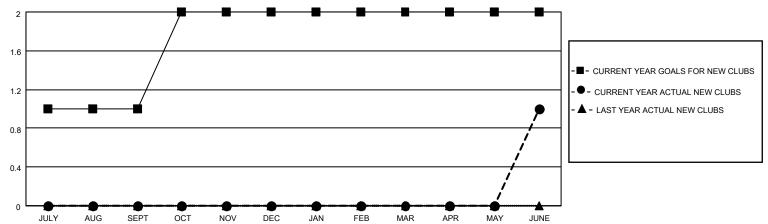

## MONTHLY MEMBERSHIP PROGRESS REPORT

LOCATION GEORGIA District 18 L Results as of: 6/30/2023

| Clubs RESULTS FOR 2022-2023 |   |   |   | Members RESULTS FOR 2022-2023 |   |    |    |
|-----------------------------|---|---|---|-------------------------------|---|----|----|
|                             |   |   |   |                               |   |    |    |
| JULY/AUG/SEPT               | 1 | 0 | 0 | JULY/AUG/SEPT                 | 3 | 13 | 25 |
| OCT/NOV/DEC                 | 1 | 0 | 0 | OCT/NOV/DEC                   | 2 | 32 | 31 |
| JAN/FEB/MAR                 | 0 | 0 | 0 | JAN/FEB/MAR                   | 3 | 33 | 25 |
| APR/MAY/JUNE                | 0 | 1 | 0 | APR/MAY/JUNE                  | 3 | 69 | 64 |

## GOALS AND ACTUAL NEW CLUBS CUMULATIVE



## GOALS AND ACTUAL MEMBERS CUMULATIVE



| DROPPED CLUBS: 0 |     | 25 CLUBS OF 43 ADDED 1 OR<br>MORE NEW MEMBERS | GENDER DISTRIBUTION                 |              |  |
|------------------|-----|-----------------------------------------------|-------------------------------------|--------------|--|
|                  |     | WORL NEW WEINBERG                             | MALE                                | 750 (63.18%) |  |
|                  |     |                                               | FEMALE                              | 436 (36.73%) |  |
| DROPPED MEMBERS  |     |                                               | NON BINARY                          | 0 (0.00%)    |  |
|                  |     |                                               | PREFER NOT TO ANSWER 1 (0.