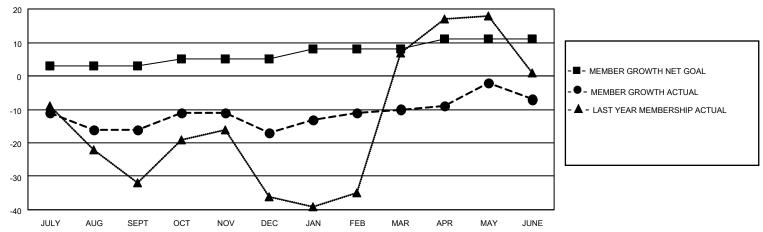

## GOALS AND ACTUAL MEMBERS CUMULATIVE

| DROPPED CLUBS: 0 |     | 25 CLUBS OF 43 ADDED 1 OR<br>MORE NEW MEMBERS | GENDER DISTRIBUTION                 |              |  |
|------------------|-----|-----------------------------------------------|-------------------------------------|--------------|--|
|                  |     | WORL NEW WEINBERG                             | MALE                                | 750 (63.18%) |  |
|                  |     |                                               | FEMALE                              | 436 (36.73%) |  |
| DROPPED MEMBERS  |     |                                               | NON BINARY                          | 0 (0.00%)    |  |
|                  |     |                                               | PREFER NOT TO ANSWER 1 (0.08%)      |              |  |
| DECEASED         | 16  |                                               |                                     |              |  |
| CLUB CANCELLED   | 0   | CLICK HERE FOR CUMULATIVE                     | TOTAL FAMILY UNIT MEMBERS           | 199          |  |
| OTHER            | 129 | MEMBERSHIP DATA                               |                                     |              |  |
| TOTAL 145        |     |                                               | FAMILY MEMBERS PAYING HALF DUES 105 |              |  |
|                  |     |                                               |                                     |              |  |